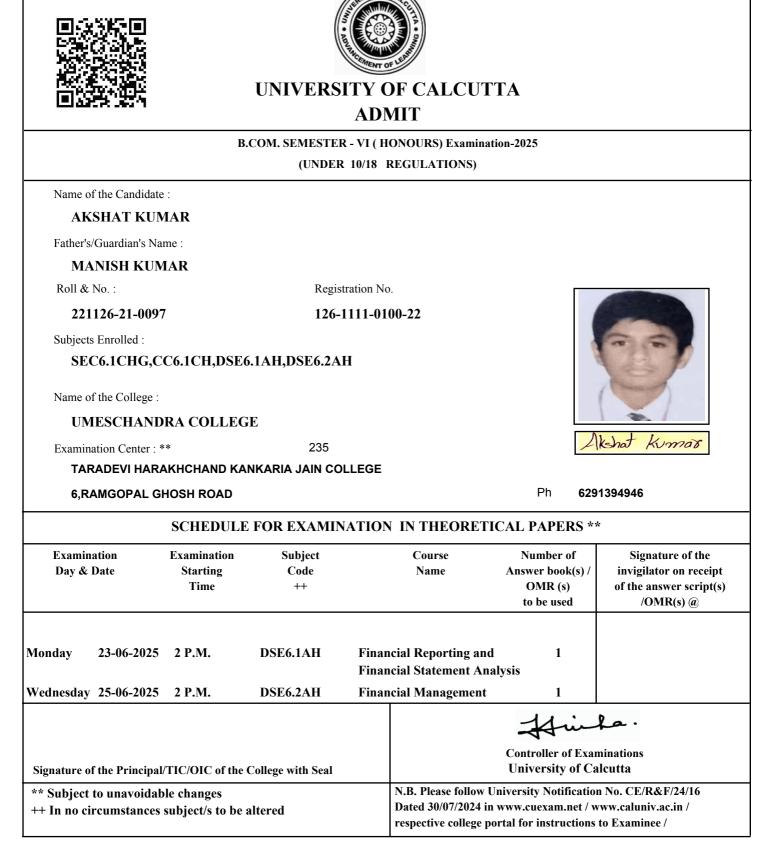

#### B.COM. SEMESTER - VI (HONOURS) Examination-2025 (UNDER 10/18 REGULATIONS) Name of the Candidate : ADARSH SHAW Father's/Guardian's Name : SANJAY KUMAR SHAW Roll & No. : Registration No. 221126-21-0050 126-1111-0050-22 Subjects Enrolled : SEC6.1CHG,CC6.1CH,DSE6.1AH,DSE6.2AH Name of the College : **UMESCHANDRA COLLEGE** Adamsh Shaw Examination Center : \*\* 235 TARADEVI HARAKHCHAND KANKARIA JAIN COLLEGE 6, RAMGOPAL GHOSH ROAD Ph 6291394946 SCHEDULE FOR EXAMINATION IN THEORETICAL PAPERS \*\* Examination Examination Subject Course Number of Signature of the Day & Date Starting Code Name Answer book(s) / invigilator on receipt Time ++ OMR (s) of the answer script(s) to be used /OMR(s) @ Monday 23-06-2025 2 P.M. DSE6.1AH **Financial Reporting and** 1 **Financial Statement Analysis** Wednesday 25-06-2025 2 P.M. DSE6.2AH **Financial Management** 1

|                                                             | Hinka.                                                                                                                                                                              |
|-------------------------------------------------------------|-------------------------------------------------------------------------------------------------------------------------------------------------------------------------------------|
| Signature of the Principal/TIC/OIC of the College with Seal | Controller of Examinations<br>University of Calcutta                                                                                                                                |
| ++ In no circumstances subject/s to be altered              | N.B. Please follow University Notification No. CE/R&F/24/16<br>Dated 30/07/2024 in www.cuexam.net / www.caluniv.ac.in /<br>respective college portal for instructions to Examinee / |