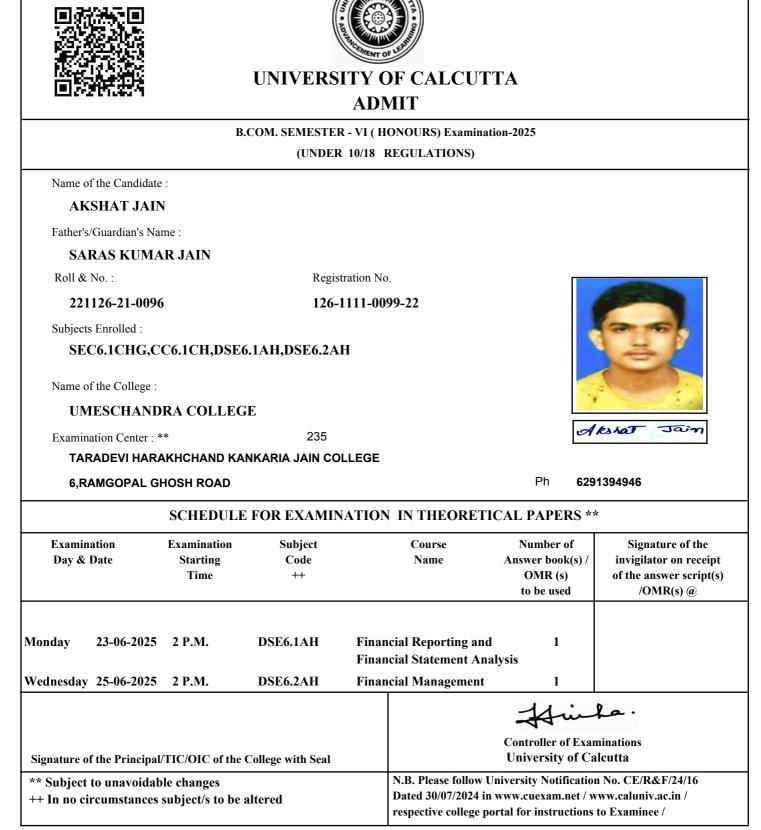

#### B.COM. SEMESTER - VI (HONOURS) Examination-2025 (UNDER 10/18 REGULATIONS) Name of the Candidate : ADARSH KUMAR GUPTA Father's/Guardian's Name : ASHOK KUMAR GUPTA Roll & No. : Registration No. 221126-21-0048 126-1111-0048-22 Subjects Enrolled : SEC6.1CHG,CC6.1CH,DSE6.1AH,DSE6.2AH Name of the College : **UMESCHANDRA COLLEGE** Adareh Kr Gupto Examination Center : \*\* 235 TARADEVI HARAKHCHAND KANKARIA JAIN COLLEGE 6, RAMGOPAL GHOSH ROAD Ph 6291394946 SCHEDULE FOR EXAMINATION IN THEORETICAL PAPERS \*\* Examination Examination Subject Number of Course Signature of the invigilator on receipt Day & Date Starting Code Name Answer book(s) / Time ++ OMR (s) of the answer script(s) to be used /OMR(s) @ Monday DSE6.1AH **Financial Reporting and** 23-06-2025 2 P.M. 1 **Financial Statement Analysis** DSE6.2AH Wednesday 25-06-2025 2 P.M. **Financial Management** 1 **Controller of Examinations** University of Calcutta Signature of the Principal/TIC/OIC of the College with Seal N.B. Please follow University Notification No. CE/R&F/24/16 \*\* Subject to unavoidable changes Dated 30/07/2024 in www.cuexam.net / www.caluniv.ac.in / ++ In no circumstances subject/s to be altered respective college portal for instructions to Examinee /