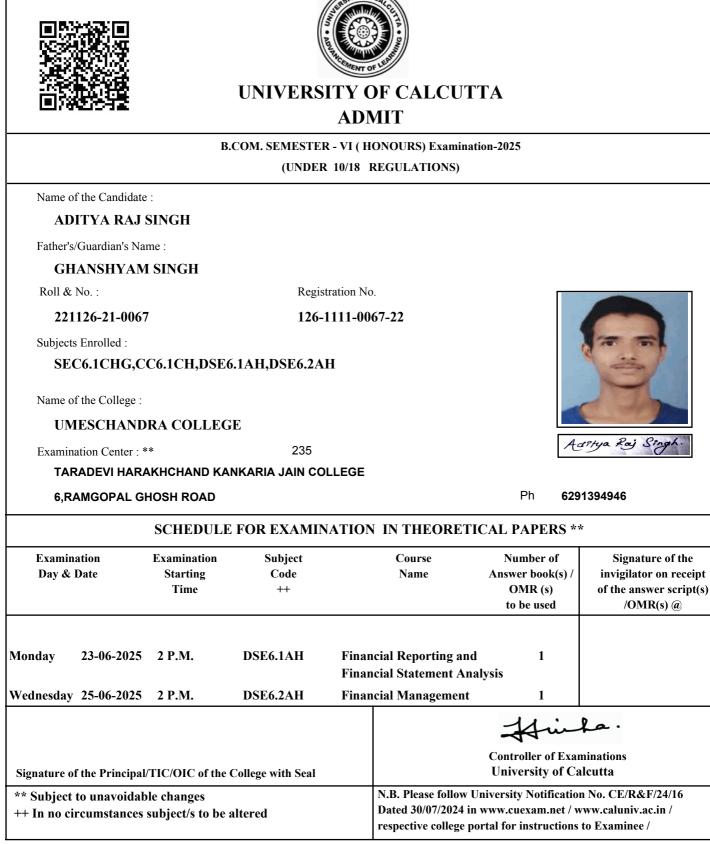

#### B.COM. SEMESTER - VI (HONOURS) Examination-2025 (UNDER 10/18 REGULATIONS) Name of the Candidate : ADARSH KUMAR GUPTA Father's/Guardian's Name : ASHOK KUMAR GUPTA Roll & No. : Registration No. 221126-21-0048 126-1111-0048-22 Subjects Enrolled : SEC6.1CHG,CC6.1CH,DSE6.1AH,DSE6.2AH Name of the College : **UMESCHANDRA COLLEGE** Adareh Kr Gupto Examination Center : \*\* 235 TARADEVI HARAKHCHAND KANKARIA JAIN COLLEGE 6, RAMGOPAL GHOSH ROAD Ph 6291394946 SCHEDULE FOR EXAMINATION IN THEORETICAL PAPERS \*\* Examination Examination Subject Number of Course Signature of the invigilator on receipt Day & Date Starting Code Name Answer book(s) / Time ++ OMR (s) of the answer script(s) to be used /OMR(s) @ Monday DSE6.1AH **Financial Reporting and** 23-06-2025 2 P.M. 1 **Financial Statement Analysis** DSE6.2AH Wednesday 25-06-2025 2 P.M. **Financial Management** 1 **Controller of Examinations** University of Calcutta Signature of the Principal/TIC/OIC of the College with Seal N.B. Please follow University Notification No. CE/R&F/24/16 \*\* Subject to unavoidable changes Dated 30/07/2024 in www.cuexam.net / www.caluniv.ac.in / ++ In no circumstances subject/s to be altered respective college portal for instructions to Examinee /