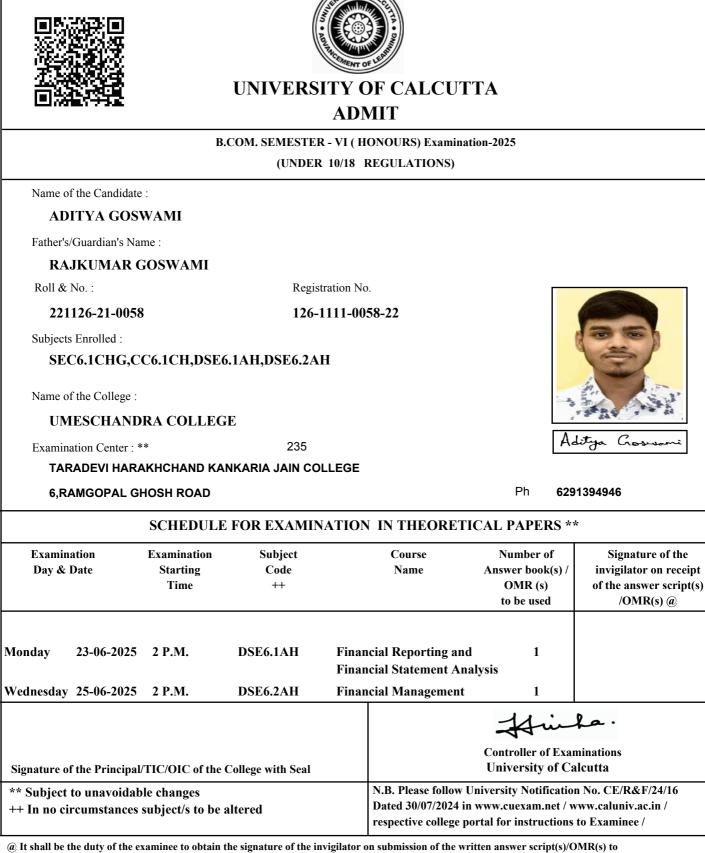

#### B.COM. SEMESTER - VI (HONOURS) Examination-2025 (UNDER 10/18 REGULATIONS) Name of the Candidate : ADARSH SHAW Father's/Guardian's Name : SANJAY KUMAR SHAW Roll & No. : Registration No. 221126-21-0050 126-1111-0050-22 Subjects Enrolled : SEC6.1CHG,CC6.1CH,DSE6.1AH,DSE6.2AH Name of the College : **UMESCHANDRA COLLEGE** Adamsh Shaw Examination Center : \*\* 235 TARADEVI HARAKHCHAND KANKARIA JAIN COLLEGE 6, RAMGOPAL GHOSH ROAD Ph 6291394946 SCHEDULE FOR EXAMINATION IN THEORETICAL PAPERS \*\* Examination Examination Subject Course Number of Signature of the Day & Date Starting Code Name Answer book(s) / invigilator on receipt Time ++ OMR (s) of the answer script(s) to be used /OMR(s) @ Monday 23-06-2025 2 P.M. DSE6.1AH **Financial Reporting and** 1 **Financial Statement Analysis** Wednesday 25-06-2025 2 P.M. DSE6.2AH **Financial Management** 1

|                                                             | Hinka.                                                                                                                                                                              |
|-------------------------------------------------------------|-------------------------------------------------------------------------------------------------------------------------------------------------------------------------------------|
| Signature of the Principal/TIC/OIC of the College with Seal | Controller of Examinations<br>University of Calcutta                                                                                                                                |
| ++ In no circumstances subject/s to be altered              | N.B. Please follow University Notification No. CE/R&F/24/16<br>Dated 30/07/2024 in www.cuexam.net / www.caluniv.ac.in /<br>respective college portal for instructions to Examinee / |